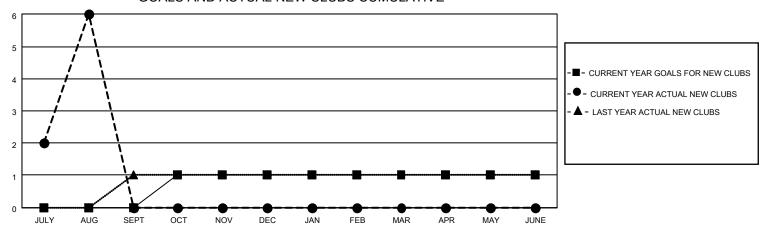

## GOALS AND ACTUAL NEW CLUBS CUMULATIVE

## MONTHLY MEMBERSHIP PROGRESS REPORT

LOCATION INDIA District 3232F2 Results as of: 8/31/2022

| Clubs RESULTS FOR 2022-2023 |   |   |   | Members RESULTS FOR 2022-2023 |    |     |    |
|-----------------------------|---|---|---|-------------------------------|----|-----|----|
|                             |   |   |   |                               |    |     |    |
| JULY/AUG/SEPT               | 0 | 6 | 0 | JULY/AUG/SEPT                 | 20 | 223 | 23 |
| OCT/NOV/DEC                 | 1 | 0 | 0 | OCT/NOV/DEC                   | 15 | 0   | 0  |
| JAN/FEB/MAR                 | 0 | 0 | 0 | JAN/FEB/MAR                   | 30 | 0   | 0  |
| APR/MAY/JUNE                | 0 | 0 | 0 | APR/MAY/JUNE                  | 15 | 0   | 0  |