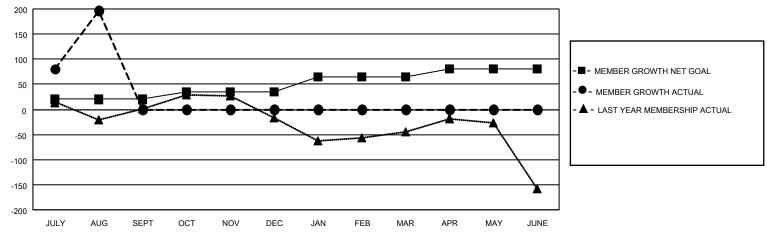

## GOALS AND ACTUAL MEMBERS CUMULATIVE

| 25 CLUBS OF 81 ADDED 1 OR | GENDER DISTRIBUTION                         |                                                                                                                     |  |
|---------------------------|---------------------------------------------|---------------------------------------------------------------------------------------------------------------------|--|
| MORE NEW MEMBERS          | MALE<br>FEMALE                              | 1,816 (61.98%)<br>1,110 (37.88%)                                                                                    |  |
|                           | NON BINARY PREFER NOT TO ANSWER             | 0 (0.00%)<br>TO ANSWER 4 (0.14%)                                                                                    |  |
|                           | THE ENTIST TO THOUSEN                       | (0.1170)                                                                                                            |  |
| CLICK HERE FOR CUMULATIVE | TOTAL FAMILY UNIT MEMBERS 2,021             |                                                                                                                     |  |
| MEMBERSHIP DATA           |                                             |                                                                                                                     |  |
|                           | FAMILY MEMBERS PAYING HAL                   | F DUES 1,281                                                                                                        |  |
|                           | MORE NEW MEMBERS  CLICK HERE FOR CUMULATIVE | MORE NEW MEMBERS  MALE FEMALE NON BINARY PREFER NOT TO ANSWER  CLICK HERE FOR CUMULATIVE  TOTAL FAMILY UNIT MEMBERS |  |

## MONTHLY MEMBERSHIP PROGRESS REPORT

LOCATION INDIA District 3232F2 Results as of: 8/31/2022

| Clubs RESULTS FOR 2022-2023 |   |   |   | Members RESULTS FOR 2022-2023 |    |     |    |
|-----------------------------|---|---|---|-------------------------------|----|-----|----|
|                             |   |   |   |                               |    |     |    |
| JULY/AUG/SEPT               | 0 | 6 | 0 | JULY/AUG/SEPT                 | 20 | 223 | 23 |
| OCT/NOV/DEC                 | 1 | 0 | 0 | OCT/NOV/DEC                   | 15 | 0   | 0  |
| JAN/FEB/MAR                 | 0 | 0 | 0 | JAN/FEB/MAR                   | 30 | 0   | 0  |
| APR/MAY/JUNE                | 0 | 0 | 0 | APR/MAY/JUNE                  | 15 | 0   | 0  |